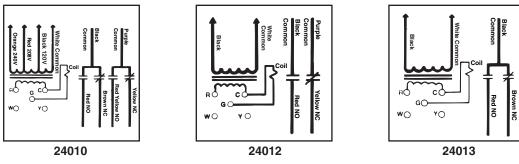

| 41.4 |
| 24012       | 120                                                                         | stripped<br>Color coded<br>leads, pre-<br>stripped | 24V | 5 screw terminals<br>Terminal<br>board with<br>5 screw terminals | SPNO/<br>SPNC                                                     | 13.8 | 82.8 | 6.9                                               | 41.4 |
| 24013       | 120                                                                         | Color coded<br>leads, pre-<br>stripped             | 24V | 5 screw terminal<br>board with<br>5 screw terminals              | SPDT                                                              | 13.8 | 82.8 | 6.9                                               | 41.4 |

## Schematic:

山石山乡