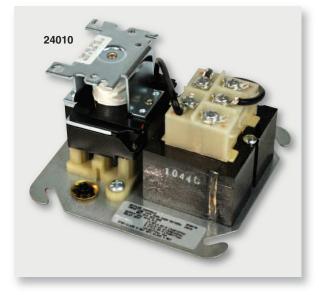

## 40VA 3/4 HP

| MARS<br>NO. | TRANSFORMER<br>PRIMARY SECONDARY<br>VOLTAGE CONNECTIONS VOLTAGE CONNECTIONS |                                                    |     |                                                                  | CONTACT<br>120V AC (amps)<br>FULL LOCKED FULL<br>RELAY LOAD ROTOR |      |      | RATINGS<br>240V AC (amps)<br>LOCKED<br>LOAD ROTOR |      |
|-------------|-----------------------------------------------------------------------------|----------------------------------------------------|-----|------------------------------------------------------------------|-------------------------------------------------------------------|------|------|---------------------------------------------------|------|
| 24010       | 120/208/<br>240                                                             | Color coded<br>leads, pre-                         | 24V | Terminal<br>board with                                           | DPDT                                                              | 13.8 | 82.8 | 6.9                                               | 41.4 |
| 24012       | 120                                                                         | stripped<br>Color coded<br>leads, pre-<br>stripped | 24V | 5 screw terminals<br>Terminal<br>board with<br>5 screw terminals | SPNO/<br>SPNC                                                     | 13.8 | 82.8 | 6.9                                               | 41.4 |
| 24013       | 120                                                                         | Color coded<br>leads, pre-<br>stripped             | 24V | 5 screw terminal<br>board with<br>5 screw terminals              | SPDT                                                              | 13.8 | 82.8 | 6.9                                               | 41.4 |